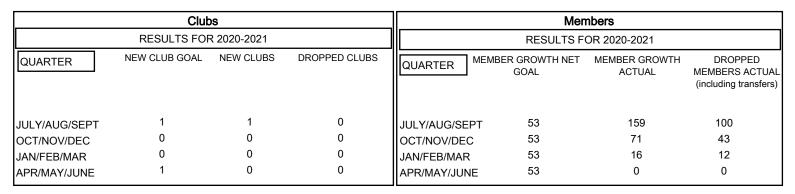

## MONTHLY MEMBERSHIP PROGRESS REPORT

**LOCATION HONG KONG, CHINA** 

District 303

Results as of: 2/28/2021



## GOALS AND ACTUAL NEW CLUBS CUMULATIVE



## GOALS AND ACTUAL MEMBERS CUMULATIVE



| DROPPED CLUBS: 0 |     | 49 CLUBS OF 95 ADDED 1 OR MORE<br>NEW MEMBERS | GENDER DISTRIBUTION  MALE 1,575 (71.11%) |               |    |
|------------------|-----|-----------------------------------------------|------------------------------------------|---------------|----|
| DROPPED MEMBERS  |     |                                               | FEMALE                                   | 640 (28.89%)  |    |
| DECEASED         | 6   | CLICK HERE FOR CUMULATIVE                     | TOTAL FAMILY UNIT MEMBERS                |               | 60 |
| CLUB CANCELLED   | 0   | MEMBERSHIP DATA                               |                                          |               | 25 |
| OTHER