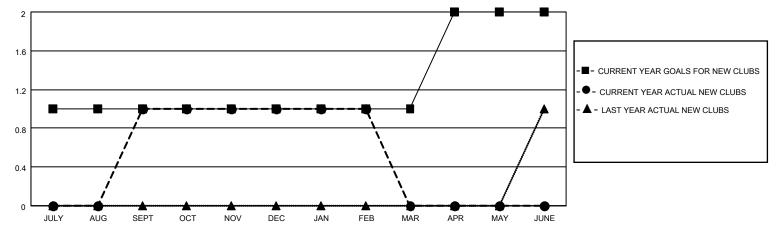

## GOALS AND ACTUAL MEMBERS CUMULATIVE

| DROPPED CLUBS: 0 |     | 49 CLUBS OF 95 ADDED 1 OR MORE<br>NEW MEMBERS | GENDER DISTRIBUTION  MALE 1,575 (71.11%) |               |    |
|------------------|-----|-----------------------------------------------|------------------------------------------|---------------|----|
| DROPPED MEMBERS  |     |                                               | FEMALE                                   | 640 (28.89%)  |    |
| DECEASED         | 6   | CLICK HERE FOR CUMULATIVE                     | TOTAL FAMILY UNIT MEMBERS                |               | 60 |
| CLUB CANCELLED   | 0   | MEMBERSHIP DATA                               |                                          |               | 25 |
| OTHER            | 149 | FAMILY MEMBERS PAYING HALF DUES               |                                          | S PAYING HALF | 35 |
| TOTAL            | 155 |                                               | Bozo                                     |               |    |